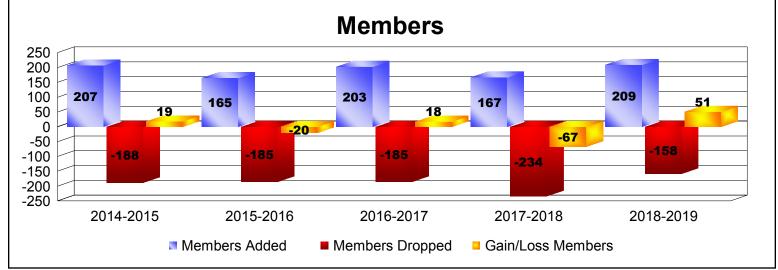

District 201C2 As of June 2019 Cumulative

| Year      | New<br>Clubs | Dropped<br>Clubs | Gain/<br>Loss<br>Clubs | New<br>Members | Charter<br>Members | Reinstate<br>Members | Transfer<br>Members | Total<br>Member<br>Added | Total<br>Members<br>Dropped | Gain/<br>Loss<br>Members |
|-----------|--------------|------------------|------------------------|----------------|--------------------|----------------------|---------------------|--------------------------|-----------------------------|--------------------------|
| 2014-2015 | 0            | -1               | -1                     | 184            | 0                  | 2                    | 21                  | 207                      | -188                        | 19                       |
| 2015-2016 | 0            | 0                | 0                      | 148            | 1                  | 3                    | 13                  | 165                      | -185                        | -20                      |
| 2016-2017 | 2            | 0                | 2                      | 120            | 65                 | 3                    | 15                  | 203                      | -185                        | 18                       |
| 2017-2018 | 0            | 0                | 0                      | 152            | 1                  | 7                    | 7                   | 167                      | -234                        | -67                      |
| 2018-2019 | 1            | 0                | 1                      | 157            | 28                 | 5                    | 19                  | 209                      | -158                        | 51                       |
| Average   | 1            | 0                | 0                      | 152            | 19                 | 4                    | 15                  | 190                      | -190                        | 0                        |