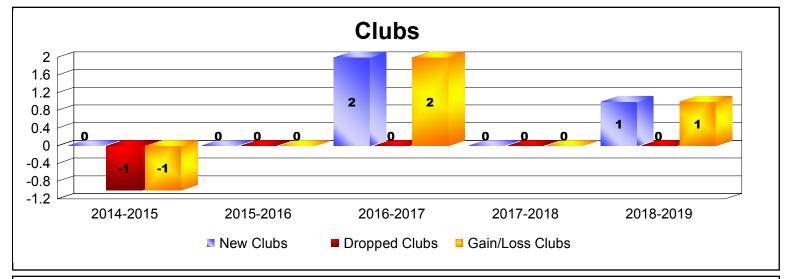

District 201C2 As of June 2019 Cumulative

| Year      | New<br>Clubs | Dropped<br>Clubs | Gain/<br>Loss<br>Clubs | New<br>Members | Charter<br>Members | Reinstate<br>Members | Transfer<br>Members | Total<br>Member<br>Added | Total<br>Members<br>Dropped | Gain/<br>Loss<br>Members |
|-----------|--------------|------------------|------------------------|----------------|--------------------|----------------------|---------------------|--------------------------|-----------------------------|--------------------------|
| 2014-2015 | 0            | -1               | -1                     | 184            | 0                  | 2                    | 21                  | 207                      | -188                        | 19                       |
| 2015-2016 | 0            | 0                | 0                      | 148            | 1                  | 3                    | 13                  | 165                      | -185                        | -20                      |
| 2016-2017 | 2            | 0                | 2                      | 120            | 65                 | 3                    | 15                  | 203                      | -185                        | 18                       |
| 2017-2018 | 0            | 0                | 0                      | 152            | 1                  | 7                    | 7                   | 167                      | -234                        | -67                      |
| 2018-2019 | 1            | 0                | 1                      | 157            | 28                 | 5                    | 19                  | 209                      | -158                        | 51                       |
| Average   | 1            | 0                | 0                      | 152            | 19                 | 4                    | 15                  | 190                      | -190                        | 0                        |